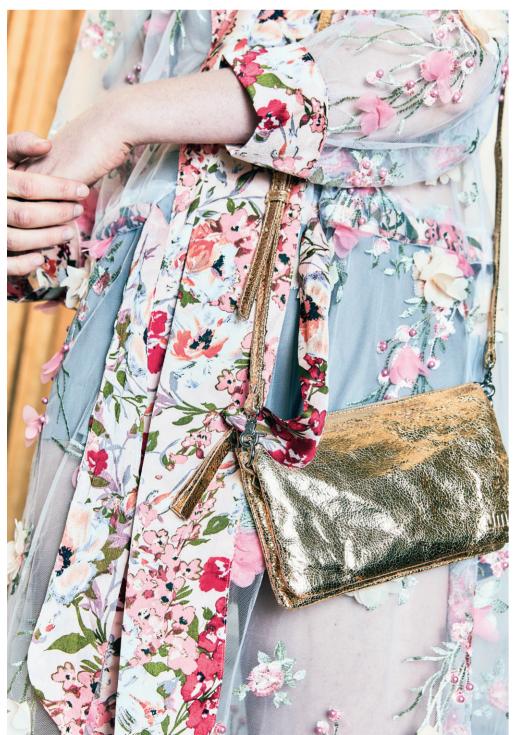

Both cultures appreciate simple, clean aesthetics spiced up by a certain amount of playfulness.

The Finnish speciality though, is a special sweet spot for candy, and especially for the salty candy, liquorice, or how we Finns prefer to say it: salmiakki. This black graphic candy has inspired LUMI to create a special Salmiakki bag, followed by a number of other sweet, graphic, colorful eye candy.