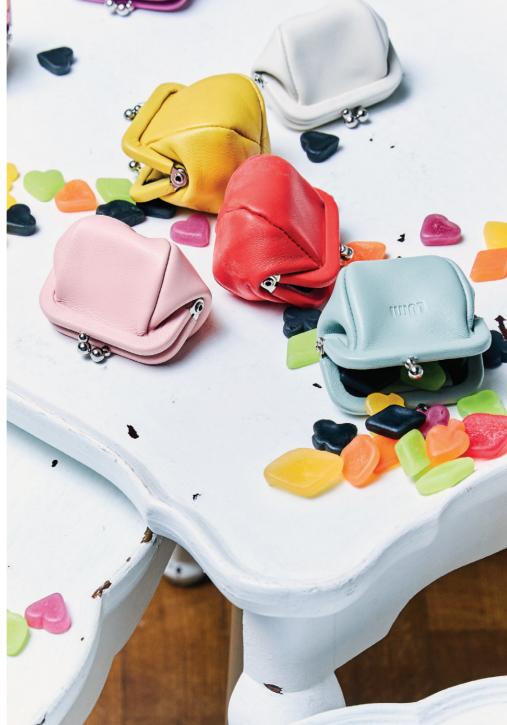

Both cultures appreciate simple, clean aesthetics spiced up by a certain amount of playfulness.

The Finnish speciality though, is a special sweet spot for candy, and especially for the salty candy, liquorice, or how we Finns prefer to say it: salmiakki. This black graphic candy has inspired LUMI to create a special Salmiakki bag, followed by a number of other sweet, graphic, colorful eye candy.