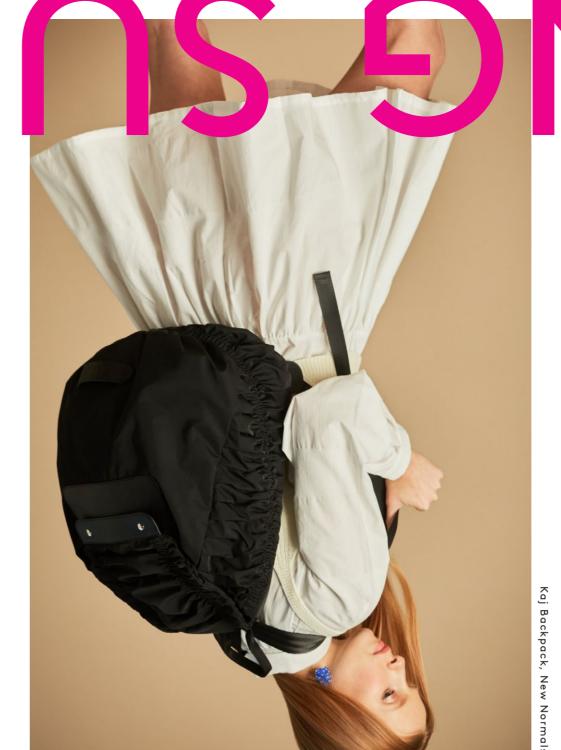

# WILD FLOWERS

Nordic Summers are characterized by an abundance of wild flowers in fresh tones of green, purple, yellow and pink. LUMI Spring Summer 2021 collection was inspired by the wild flowers and their part in the traditions around the Finnish Midsummer celebrations.

All featured LUMI products are made in vegetable-tanned leather and in sustainable materials of recycled origin. To make the wild flowers bloom, and to make your Midsummer dreams come true.

All beautiful flowers provided by Floramore.